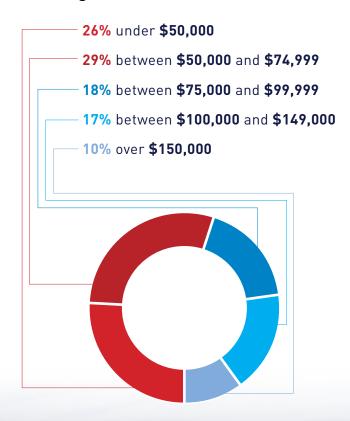

### Average reader income:

45% of readers spend between \$1,001 - \$5,000 on their credit card per month